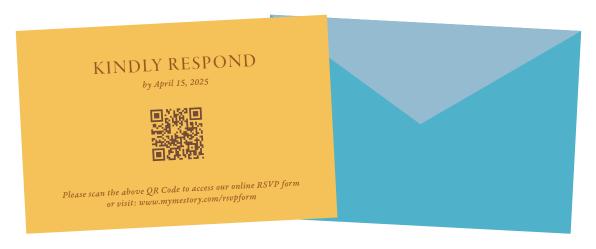

## ITEMS TO INCLUDE ON THE RSVP CARD

- Header can be "RSVP" or "Kindly Respond".
- Dates they need to respond by.
- Accept or Decline
  Check Box (variety of ways to word this).
- Be sure to include a line (not list).
- Space to designate allergy/dietary restrictions.
- There are many online sites that offer these designs and printing services at a reasonable cost.
- Number of Guests (if you are allowing them to bring a guest or their children).
- Meal Choice (if applicable; typically only applies to a plated meal).